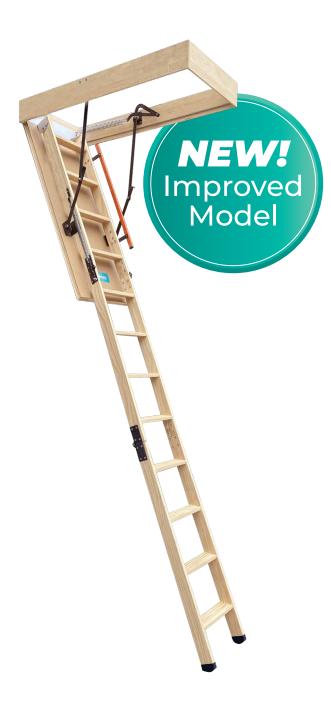

## ElementAttic Ladder

The Element E30 is suitable for residential use for ceiling heights 2250mmm – 3100mm.

This Australian designed Attic Ladder is packed full of amazing features and benefits.

Key features include:

- » Easy to use unique spring system takes the full weight of the attic ladder
- » Built tough Featuring high quality, heavy duty steel hardware
- » Insulation lid 30 mm polystyrene insulation with draft seal
- » 10 Year Warranty for residential use