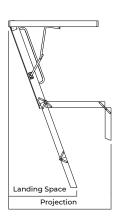

## **SPECIFICATIONS**

| 550 x 1300 mm |
|---------------|
| 2250-3100 mm  |
| 1400 mm       |
| 1770 mm       |
| 80 mm         |
| 350 mm        |
| 200 kg        |
|               |