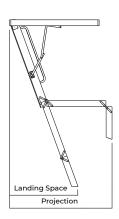

## **SPECIFICATIONS**

| Frame Size     | 550 x 1300 mm |
|----------------|---------------|
| Ceiling Height | 2250-3100 mm  |
| Landing Space  | 1400 mm       |
| Projection     | 1770 mm       |
| Tread Depth    | 80 mm         |
| Ladder Width   | 350 mm        |
| Max Load       | 200 kg        |
|                |               |