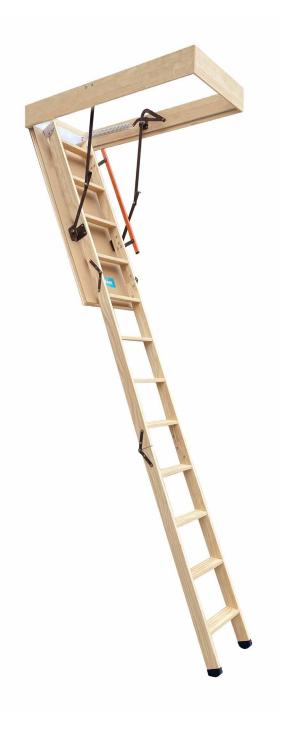

## Element Attic Ladder

The Element E30 is suitable for residential use for ceiling heights 2250mmm – 3100mm.

This Australian designed Attic Ladder is packed full of amazing features and benefits.

Key features include:

- » Easy to use unique spring system takes the full weight of the attic ladder
- » Built tough Featuring high quality, heavy duty steel hardware
- » Insulation lid 30 mm polystyrene insulation with draft seal
- » 10 Year Warranty for residential use

## **SPECIFICATIONS**

| Frame Size     | 550 x 1300 mm |
|----------------|---------------|
| Ceiling Height | 2250-3100 mm  |
| Landing Space  | 1400 mm       |
| Projection     | 1770 mm       |
| Tread Depth    | 80 mm         |
| Ladder Width   | 350 mm        |
| Max Load       | 200 kg        |
|                |               |